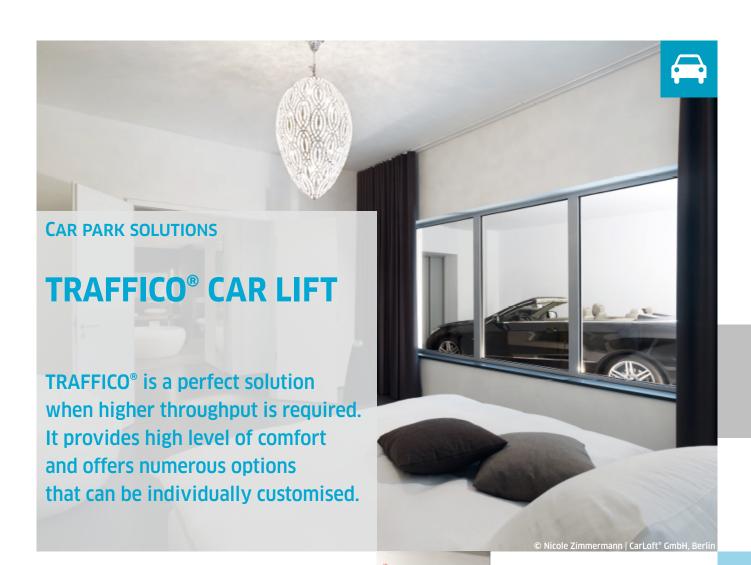

#### **BENEFITS**

- Quick and safe transportation
- High level of comfort and luxury operating elements
- Automatic travel in case of systems with two stopping points
- Particularly suitable for up to 40 parking places
- Numerous options for individual customisation
- Convenient operation through car recognition
- Type-tested according to ARL 2014/33/EC and DIN EN 81-20
- Nominal speed up to 0.6 m/s possible







# TRAFFICO® CAR LIFT | CHARACTERISTICS

#### **INCLUDED**

- LED-Lighting
- Side panels and ceiling made of steel sheets
- Operating panel with stainless steel cover plate
- Hard wood ram protection
- Door made of galvanised steel
- Operating panels with position indicator for cars
- Car detection
- LED traffic light system

### **UPON CUSTOMER REQUEST**

- Door finished in s