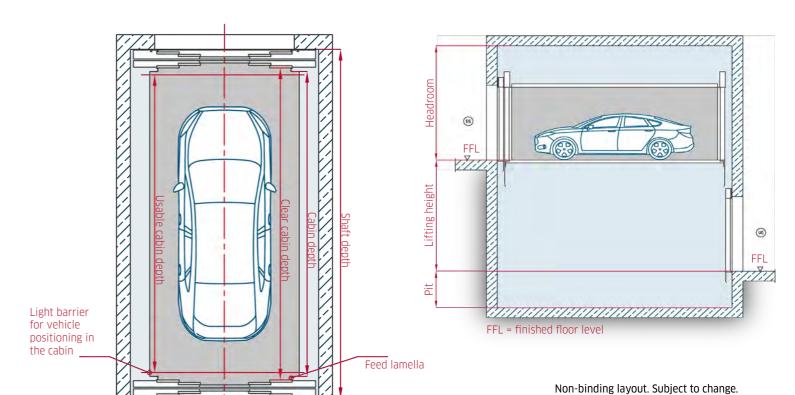

TRAFFICO® CAR LIFT | SHAFT LAYOUT

|                        | TECHNICAL DATA            |                        |                        |                         |                 |               |              |                  |                           |                  |                                   |           |                  |                 |                  |
|------------------------|---------------------------|------------------------|------------------------|-------------------------|-----------------|---------------|--------------|------------------|---------------------------|------------------|-----------------------------------|-----------|------------------|-----------------|------------------|
| Туре                   |                           | Cabin size             |                        |                         | Nominal<br>Load | Lifting speed | Door type    | Drive type       | Entrances                 | Shaft size       |                                   |           |                  | Door size       |                  |
| Traffico<br>(EN 81-20) | Lifting<br>height<br>[mm] | Cabin<br>width<br>[mm] | Cabin<br>depth<br>[mm] | Cabin<br>height<br>[mm] | [kg]            | [m/s]         |              |                  | one side / through<br>car | Shaft width [mm] | Shaft depth<br>without Niche [mm] | Pit* [mm] | Shaft head* [mm] | Door width [mm] | Door height [mm] |
|                        | 3,000 2,8                 | 2,800                  | 5,800                  | 2,100                   | 3,500           | 0.16-0.6      | 6-part doors | directly hydr.   | one side                  | 3,500            | 6,300                             | 1,250     | 3,350            | 2,450           | 2,100            |
|                        |                           |                        |                        |                         |                 |               |              |                  | Through car               |                  | 6,600                             |           |                  |                 |                  |
|                        | 6,000                     | 2,800                  | 5,800                  | 2,100                   | 3,500           |               | 6-part doors | directly hydr.   | one side                  | 3,600            | 6,300                             |           | 3,400            | 2,550           | 2,100            |
|                        |                           |                        |                        |                         |                 |               |              |                  | Through car               |                  | 6,600                             |           |                  |                 |                  |
|                        | 0.000                     | 2,800                  | 5,800                  | 2,100                   | 3,500           |               | 6-part doors | directly hydr.   | one side                  | 3,600            | 6,300                             |           | 3,500            | 2,550           | 2,100            |
|                        | 9,000                     | 2,800                  |                        |                         |                 |               |              |                  | Through car               |                  | 6,600                             |           |                  |                 |                  |
|                        | 9,000 to                  | 2.000                  | F 000                  | 2.100                   | 4.400           |               | 6-part doors | indirectly hydr. | one side                  | 3,750            | 6,300                             |           | 3,450            | 2,650           | 2,100            |
|                        | 25,000                    | 2,800                  | 5,800                  | 2,100                   | 4,400           |               |              |                  | Through car               |                  | 6,600                             |           |                  |                 |                  |

<sup>&</sup>lt;sup>1</sup> Shaft head according to EN81-20

<sup>&</sup>lt;sup>2</sup> Different cabin- & door heights possible; min. cabin heights 2000mm