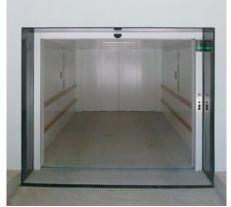

#### **BENEFITS**

- Quick and safe transportation
- High level of comfort and luxury operating elements
- Automatic travel in case of systems with two stopping points
- Particularly suitable for up to 40 parking places
- Numerous options for individual customisation
- Convenient operation through car recognition
- Type-tested according to ARL 2014/33/EC and DIN EN 81-20
- Nominal speed up to 0.6 m/s possible

#### **INCLUDED**

- LED-Lighting
- Side panels and ceiling made of steel sheets
- Operating panel with stainless steel cover plate
- Hard wood ram protection
- Door made of galvanised steel
- Operating panels with position indicator for cars
- Car detection
- LED traffic light system

### **UPON CUSTOMER REQUEST**

- Door finished in stainless steel
- Door frames finished in stainless steel
- Weather-proof design, protection degree IP54
- Special paint finishes for floor, doors, cabin walls and ceiling
- Radio remote control (app or hand transmitter)
- Call box
- Additional position indicator for cars
- Noise protection package
- Control and power unit in one cabin
- Variable cabin equipment
- Reduction of the shaft head
- Reduction of the shaft pit