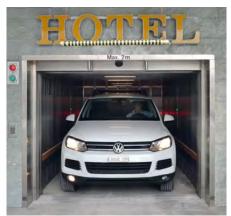

## TRAFFICO® CAR LIFT | REFERENCES

Berlin, Germany

Müggenkampstrasse - Hamburg, Germany

Wildbachstrasse - Zurich, Switzerland

Underground car park - Zurich, Switzerland

Garage Zenith SA - Sion, Switzerland