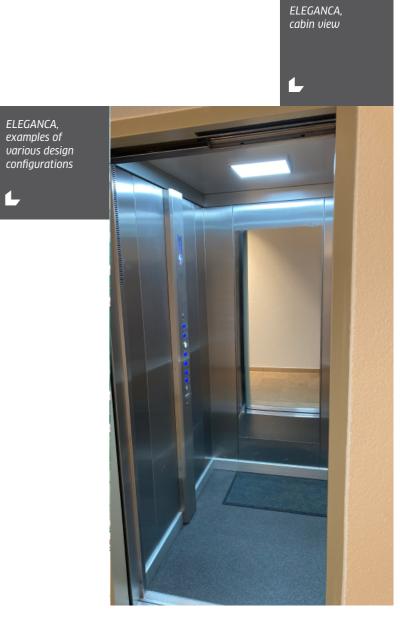

# MODERN AND STYLISH ELEGANCA

Passenger elevator ELEGANCA is a solution which integrates flexibility, performance and design. It can be customised according to individual requirements. Thus, we offer a variety of style and functionality options in order to adapt the lift perfectly to your building,

<image>

High riding comfort and numerous configuration options are just some of the features our customers always appreciate. Thanks to the variety of models, we are always able to offer the right solutions, whether a new or existing building is concerned.