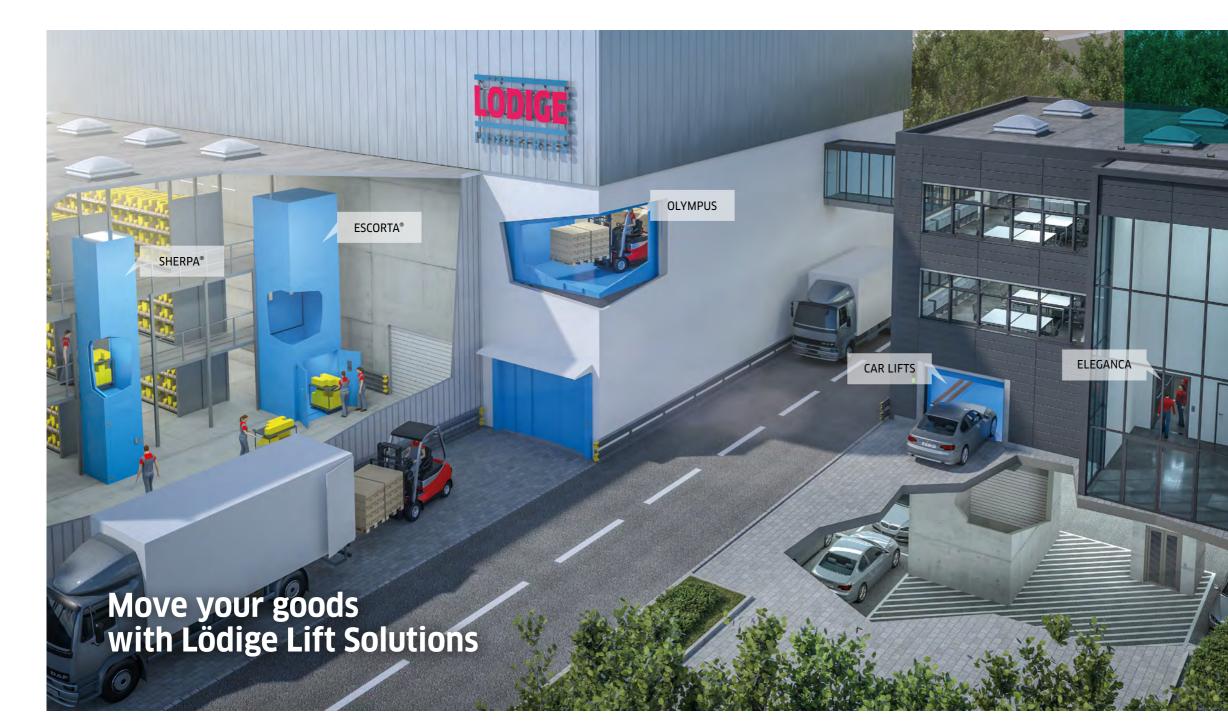

### **DIVERSE LIFTING OPTIONS**

el.

Modern, tailor-made solutions for vertical transportation of passengers, goods and cars.

WWW.LODIGE.COM

#### **OVERVIEW OF OUR SOLUTIONS:**

Ideal for transporting goods up to 4,500 kg in storage and production areas.

SHERPA® GOODS ONLY LIFT

> Page 06 - 07

ESCORTA is a perfect solution for transporting goods up to 4,500 kg. It offers an additional benefit of multi-passenger transportation. > Page 08 - 09

### OLYMPUS HEAVY GOODS

LIFT Standard goods lifts for loads up to 20 t. Higher lifting capacities are available on request. > Page 10 - 11

Flexible solutions for the transportation of vehicles over several levels.

### ELEGANCA PASSENGER

A flexible solution for passenger transportation, which can be easily installed in all types of buildings. Perfect combination of style and

> Page 14 - 15

## **HEAVY-DUTY SOLUTIONS** FOR EVERYDAY USE **DIVERSE LIFTING OPTIONS**

As specialists in elevator technology, we develop advanced solutions for conveying passengers, cars and goods in the field of vertical transportation. Our standard and tailor-made solutions are used in industry, trade and logistics, as well as by building operators and public sector bodies. Using highly efficient technology, we manufacture elevators that feature a convincing and high level of reliability and which are in demand in a variety of industries.

### PRACTICAL. EASY. RELIABLE. SHERPA<sup>®</sup> GOODS ONLY LIFT

Our SHERPA<sup>®</sup> is the optimum integration solution for transporting goods in an industrial environment. Due to the minimal pit depth required and tailor-made cabin dimensions, it can easily be installed into existing buildings or rack systems without undergoing any modifications. Thus the installation process is fast and easy.

# GAME-CHANGER FOR YOUR BUSINESS ESCORTA® - GOODS LIFT WITH MULTI-PASSENGER TRANSPORTATION

Lödige goods lift ESCORTA<sup>®</sup> is certified to carry goods together with multiple passengers. This upgrade option increases the level of comfort, making transporting goods between levels much easier and more pleasant.

### POWERFUL WORK ASSISTANT OLYMPUS HEAVY GOODS LIFT

The installation locations and applications of good lifts are as varied as the requirements they have to meet. Most of these requirements can be met with Lödige goods lifts, which are perfect for storage and production facilities and can be customised to the special requirements of the client.

# VERTICAL MOBILITY FOR YOUR CAR **LÖDIGE CAR LIFTS**

In view of growing urban centres and therefore limited space for parking, we can provide car lifts as a means of travelling comfortably to underground/above ground parking areas. As a result, our solutions make city life much easier.

# MODERN AND STYLISH ELEGANCA

Passenger elevator ELEGANCA is a solution which integrates flexibility, performance and design. It can be customised according to individual requirements. Thus, we offer a variety of style and functionality options in order to adapt the lift perfectly to your building,