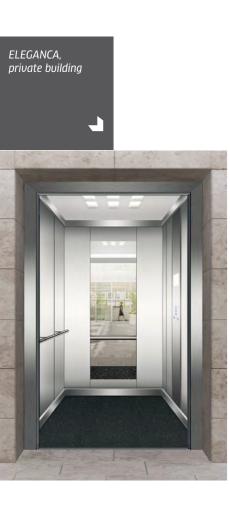

# MODERN AND STYLISH ELEGANCA

Passenger elevator ELEGANCA is a solution which integrates flexibility, performance and design. It can be customised according to individual requirements. Thus, we offer a variety of style and functionality options in order to adapt the lift perfectly to your building,

<image>

High riding comfort and numerous configuration options are just some of the features our customers always appreciate. Thanks to the variety of models, we are always able to offer the right solutions, whether a new or existing building is concerned.

### ELEGANCA

Passengers allowed

Max. load capacity

Max. lifting height

Yes

1,000 kg (13 persons)

45 m