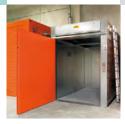

### POWERFUL WORK ASSISTANT OLYMPUS HEAVY GOODS LIFT

The installation locations and applications of good lifts are as varied as the requirements they have to meet. Most of these requirements can be met with Lödige goods lifts, which are perfect for storage and production facilities and can be customised to the special requirements of the client.

The combination of reliable basic equipment and sophisticated technology makes these lifts trusty assistants for everyday work. Lödige supplies a wide range of 10 powerful goods lifts, which differ in load capacities, cabin and door measurements. Up to 8 floors can be reached and up to 15 t can be lifted with these standard goods lifts.

Thanks to the modular design, different configurations can be implemented depending on the application and structural conditions.

OLYMPUS,

manufacturing company We perfectly understand the variety of needs our customers may have. We want to be a partner for implementing new industrial solutions. Therefore, we are always ready to listen, work together and help companies to improve their performance with Lödige solutions. So although we specialise in standard machines, we offer also customised versions of our OLYMPUS (various capacities, sizes and lifting heights).