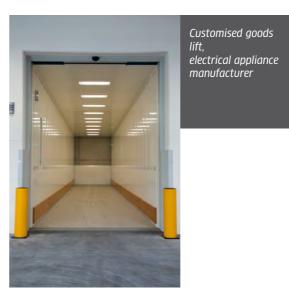

### PRACTICAL. EASY. RELIABLE. SHERPA<sup>®</sup> GOODS ONLY LIFT

Our SHERPA<sup>®</sup> is the optimum integration solution for transporting goods in an industrial environment. Due to the minimal pit depth required and tailor-made cabin dimensions, it can easily be installed into existing buildings or rack systems without undergoing any modifications. Thus the installation process is fast and easy.

With an increased nominal load of up to 4.5 tonnes and a larger cabin, it is now ever easier to transport heavy and bulky loads while retaining the advantages of the compact machine room-less solution with self-supporting steel frame shaft. The latter is now also available powder-coated in classic RAL colours. For nominal loads from 3 tonnes, installation in existing concrete or masonry shafts is also possible.

Meeting customers' needs has always been our priority. We work closely with our customers to perfectly understand their expectations and requirements. Therefore, we always take the planned lift application into consideration and extend our flexibility to design and offer fully customised cabin sizes.