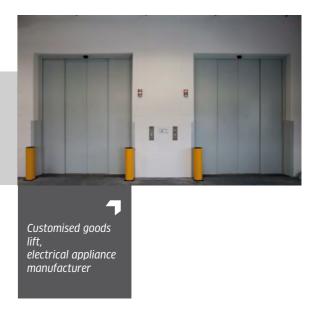

# GAME-CHANGER FOR YOUR BUSINESS ESCORTA® - GOODS LIFT WITH MULTI-PASSENGER TRANSPORTATION

Lödige goods lift ESCORTA<sup>®</sup> is certified to carry goods together with multiple passengers. This upgrade option increases the level of comfort, making transporting goods between levels much easier and more pleasant.

ESCORTA<sup>®</sup>,

motorcycle dealer

Like the SHERPA<sup>®</sup>, the ESCORTA<sup>®</sup>, with its new maximum load capacity of 4.5 tons, the ESCORTA<sup>®</sup> enables the transport of heavy and bulky loads with accompanying persons.

Like our goods only lift, ESCORTA<sup>®</sup> is a sturdy and reliable goods lift which offers a high level of flexibility. Thanks to the free-standing shaft, the lift can easily be integrated into existing buildings. No special civil works (pit) or building works (separate machine room) are necessary. This allows ESCORTA<sup>®</sup> to be installed in virtually any application.