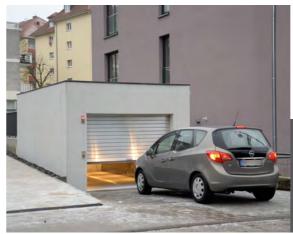

# VERTICAL MOBILITY FOR YOUR CAR **LÖDIGE CAR LIFTS**

In view of growing urban centres and therefore limited space for parking, we can provide car lifts as a means of travelling comfortably to underground/above ground parking areas. As a result, our solutions make city life much easier.

Lödige car lifts enable cars to be transported vertically in a safe and simple manner. These solutions help to avoid space-consuming, expensive ramps. They provide high levels of flexibility and can be used for transportation up to 24 m. Lödige car lifts allows utilisation unused underground space, which is an increasingly important benefit in towns and cities.