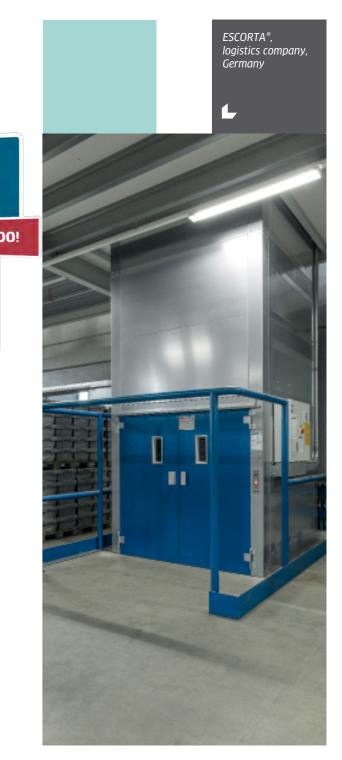

# GAME-CHANGER FOR YOUR BUSINESS ESCORTA® - GOODS LIFT WITH MULTI-PASSENGER TRANSPORTATION

Lödige goods lift ESCORTA<sup>®</sup> is certified to carry goods together with multiple passengers. This upgrade option increases the level of comfort, making transporting goods between levels much easier and more pleasant.

ESCORTA<sup>®</sup>,

motorcycle dealer

Like the SHERPA<sup>®</sup>, the ESCORTA<sup>®</sup>, with its new maximum load capacity of 4.5 tons, the ESCORTA<sup>®</sup> enables the transport of heavy and bulky loads with accompanying persons.

Like our goods only lift, ESCORTA<sup>®</sup> is a sturdy and reliable goods lift which offers a high level of flexibility. Thanks to the free-standing shaft, the lift can easily be integrated into existing buildings. No special civil works (pit) or building works (separate machine room) are necessary. This allows ESCORTA<sup>®</sup> to be installed in virtually any application.