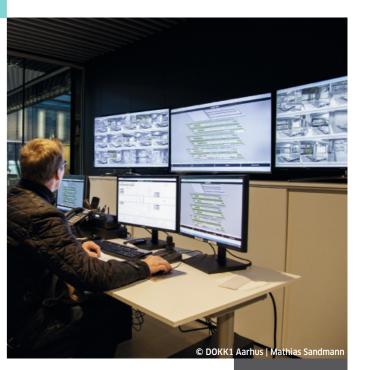

Our international service network allows us to react quickly when a problem occurs. This also applies to systems delivered by other manufacturers. Control room for 24/7 remote assistance

#### 24/7 remote-control service

In order to reduce the cost of local service monitoring and to increase system availability, Lödige Industries offers 24/7 remote monitoring for automatic parking systems. Errors in the system can be detected quickly via remote diagnosis and in many cases corrected directly from the control centre without having to resort to a local technician.