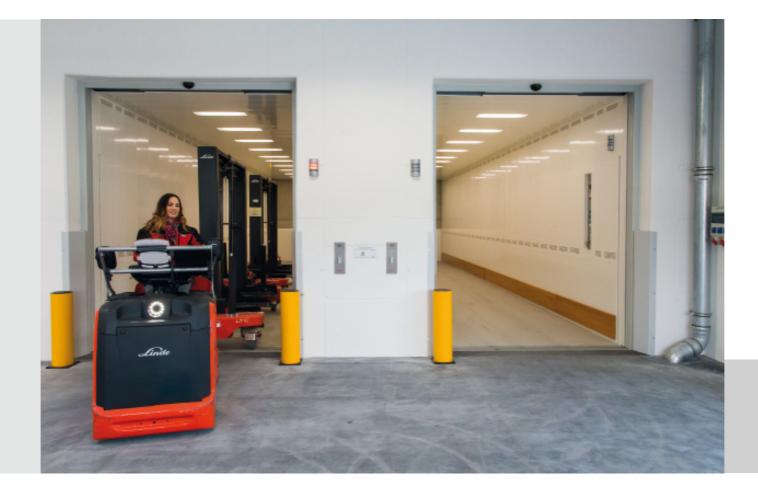

### PRACTICAL. EASY. RELIABLE. SHERPA<sup>®</sup> GOODS ONLY LIFT

Our SHERPA<sup>®</sup> is the optimum integration solution for transporting goods in an industrial environment. Due to the minimal pit depth required and tailor-made cabin dimensions, it can easily be installed into existing buildings or rack systems without undergoing any modifications. Thus the installation process is fast and easy.

With an increased nominal load of up to 4.5 tonnes and a larger cabin, it is now ever easier to transport heavy and bulky loads while retaining the advantages of the compact machine room-less solution with self-supporting steel frame shaft. The latter is now also available powder-coated in classic RAL colours. For nominal loads from 3 tonnes, installation in existing concrete or masonry shafts is also possible.

Meeting customers' needs has always been our priority. We work closely with our customers to perfectly understand their expectations and requirements. Therefore, we always take the planned lift application into consideration and extend our flexibility to design and offer fully customised cabin sizes.