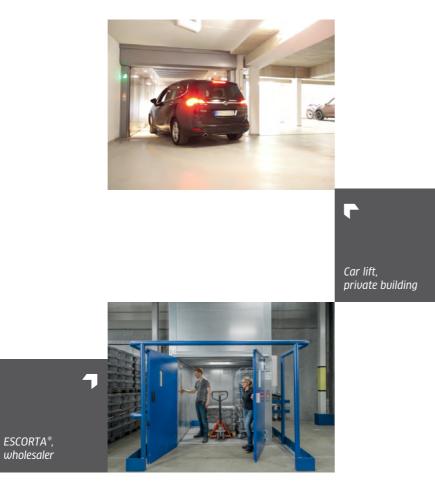

# VERTICAL MOBILITY FOR YOUR CAR **LÖDIGE CAR LIFTS**

In view of growing urban centres and therefore limited space for parking, we can provide car lifts as a means of travelling comfortably to underground/above ground parking areas. As a result, our solutions make city life much easier.

Lödige car lifts enable cars to be transported vertically in a safe and simple manner. These solutions help to avoid space-consuming, expensive ramps. They provide high levels of flexibility and can be used for transportation up to 24 m. Lödige car lifts allows utilisation unused underground space, which is an increasingly important benefit in towns and cities.