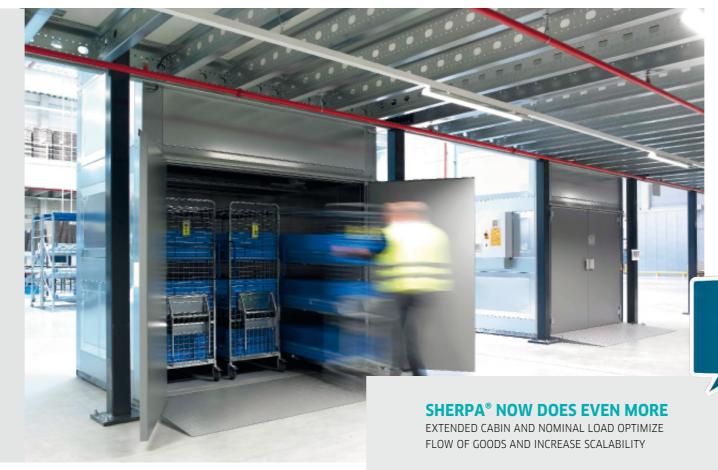

### PRACTICAL. EASY. RELIABLE. SHERPA<sup>®</sup> GOODS ONLY LIFT

Our SHERPA<sup>®</sup> is the optimum integration solution for transporting goods in an industrial environment. Due to the minimal pit depth required and tailor-made cabin dimensions, it can easily be installed into existing buildings or rack systems without undergoing any modifications. Thus the installation process is fast and easy.

With an increased nominal load of up to 4.5 tonnes and a larger cabin, it is now ever easier to transport heavy and bulky loads while retaining the advantages of the compact machine room-less solution with self-supporting steel frame shaft. The latter is now also available powder-coated in classic RAL colours. For nominal loads from 3 tonnes, installation in existing concrete or masonry shafts is also possible.