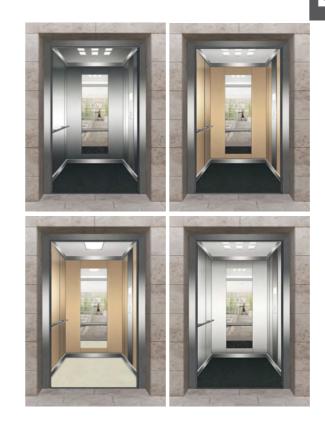

# MODERN AND STYLISH ELEGANCA

Passenger elevator ELEGANCA is a solution which integrates flexibility, performance and design. It can be customised according to individual requirements. Thus, we offer a variety of style and functionality options in order to adapt the lift perfectly to your building,

<image>

High riding comfort and numerous configuration options are just some of the features our customers always appreciate. Thanks to the variety of models, we are always able to offer the right solutions, whether a new or existing building is concerned.