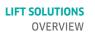

| SHERPA®                |        |
|------------------------|--------|
| Passengers allowed     | No     |
| Max. load capacity     | 4.5 t  |
| Max. lifting height    | 18 m   |
| No. of stopping points | 2 to 6 |

#### LIFT SOLUTIONS ESCORTA<sup>®</sup> GOODS LIFT

| ESCORTA®               |        |  |  |
|------------------------|--------|--|--|
| Passengers allowed     | Yes    |  |  |
| Max. load capacity     | 4.5 t  |  |  |
| Max. lifting height    | 18 m   |  |  |
| No. of stopping points | 2 to 6 |  |  |