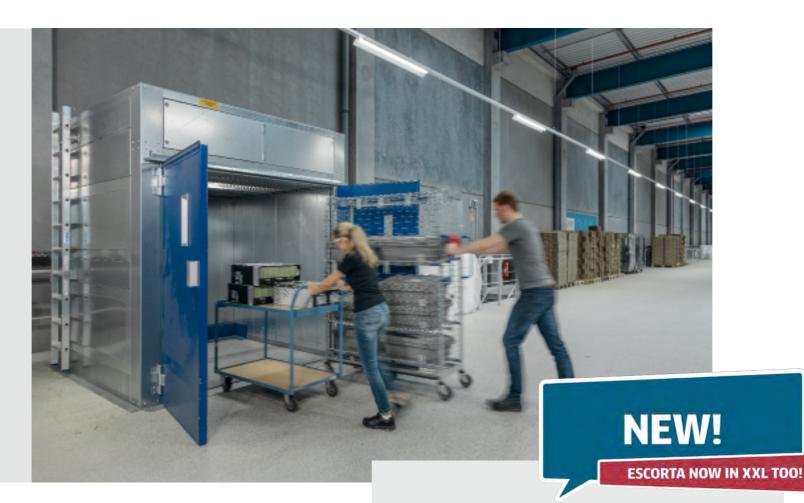

# GAME-CHANGER FOR YOUR BUSINESS ESCORTA® - GOODS LIFT WITH MULTI-PASSENGER TRANSPORTATION

Lödige goods lift ESCORTA<sup>®</sup> is certified to carry goods together with multiple passengers. This upgrade option increases the level of comfort, making transporting goods between levels much easier and more pleasant.

ESCORTA<sup>®</sup>,

motorcycle dealer

Like the SHERPA<sup>®</sup>, the ESCORTA<sup>®</sup>, with its new maximum load capacity of 4.5 tons, the ESCORTA<sup>®</sup> enables the transport of heavy and bulky loads with accompanying persons.

Like our goods only lift, ESCORTA<sup>®</sup> is a sturdy and reliable goods lift which offers a high level of flexibility. Thanks to the free-standing shaft, the lift can easily be integrated into existing buildings. No special civil works (pit) or building works (separate machine room) are necessary. This allows ESCORTA<sup>®</sup> to be installed in virtually any application.