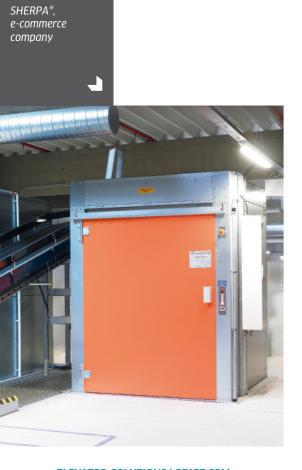

### PRACTICAL. EASY. RELIABLE. SHERPA<sup>®</sup> GOODS ONLY LIFT

Our SHERPA<sup>®</sup> is the optimum integration solution for transporting goods in an industrial environment. Due to the minimal pit depth required and tailor-made cabin dimensions, it can easily be installed into existing buildings or rack systems without undergoing any modifications. Thus the installation process is fast and easy.

With an increased nominal load of up to 4.5 tonnes and a larger cabin, it is now ever easier to transport heavy and bulky loads while retaining the advantages of the compact machine room-less solution with self-supporting steel frame shaft. The latter is now also available powder-coated in classic RAL colours. For nominal loads from 3 tonnes, installation in existing concrete or masonry shafts is also possible.