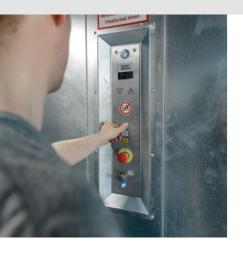

# GAME-CHANGER FOR YOUR BUSINESS ESCORTA® - GOODS LIFT WITH MULTI-PASSENGER TRANSPORTATION

Lödige goods lift ESCORTA<sup>®</sup> is certified to carry goods together with multiple passengers. This upgrade option increases the level of comfort, making transporting goods between levels much easier and more pleasant.

ESCORTA<sup>®</sup>,

motorcycle dealer

Like the SHERPA<sup>®</sup>, the ESCORTA<sup>®</sup>, with its new maximum load capacity of 4.5 tons, the ESCORTA<sup>®</sup> enables the transport of heavy and bulky loads with accompanying persons.

Like our goods only lift, ESCORTA<sup>®</sup> is a sturdy and reliable goods lift which offers a high level of flexibility. Thanks to the free-standing shaft, the lift can easily be integrated into existing buildings. No special civil works (pit) or building works (separate machine room) are necessary. This allows ESCORTA<sup>®</sup> to be installed in virtually any application.