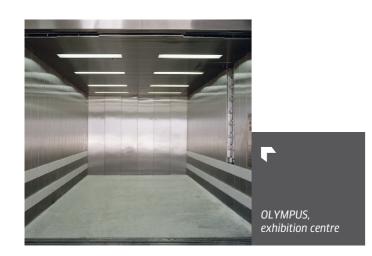

### POWERFUL WORK ASSISTANT OLYMPUS HEAVY GOODS LIFT

The installation locations and applications of good lifts are as varied as the requirements they have to meet. Most of these requirements can be met with Lödige goods lifts, which are perfect for storage and production facilities and can be customised to the special requirements of the client.

The combination of reliable basic equipment and sophisticated technology makes these lifts trusty assistants for everyday work. Lödige supplies a wide range of 10 powerful goods lifts, which differ in load capacities, cabin and door measurements. Up to 8 floors can be reached and up to 15 t can be lifted with these standard goods lifts.

Thanks to the modular design, different configurations can be implemented depending on the application and structural conditions.

OLYMPUS,

manufacturing company We perfectly understand the variety of needs our customers may have. We want to be a partner for implementing new industrial solutions. Therefore, we are always ready to listen, work together and help companies to improve their performance with Lödige solutions. So although we specialise in standard machines, we offer also customised versions of our OLYMPUS (various capacities, sizes and lifting heights).