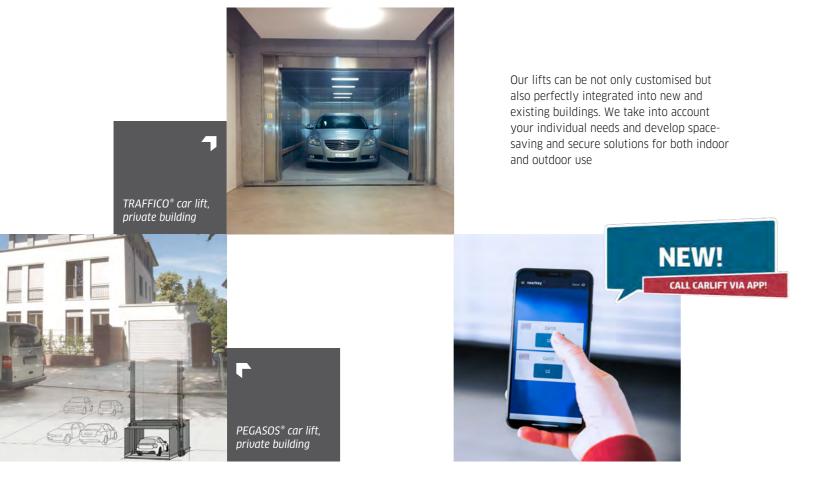

# VERTICAL MOBILITY FOR YOUR CAR **LÖDIGE CAR LIFTS**

In view of growing urban centres and therefore limited space for parking, we can provide car lifts as a means of travelling comfortably to underground/above ground parking areas. As a result, our solutions make city life much easier.

Lödige car lifts enable cars to be transported vertically in a safe and simple manner. These solutions help to avoid space-consuming, expensive ramps. They provide high levels of flexibility and can be used for transportation up to 24 m. Lödige car lifts allows utilisation unused underground space, which is an increasingly important benefit in towns and cities.

### **CAR LIFTS** Passengers allowed Yes Max. load capacity 4.85 t Max. lifting height 24 m No. of stopping points 2 to 8

CarLoft GmbH Berlin, multiple dwelling