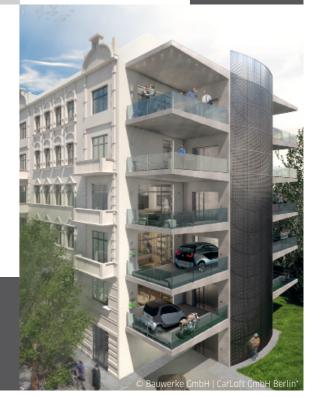

# VERTICAL MOBILITY FOR YOUR CAR **LÖDIGE CAR LIFTS**

In view of growing urban centres and therefore limited space for parking, we can provide car lifts as a means of travelling comfortably to underground/above ground parking areas. As a result, our solutions make city life much easier.

Lödige car lifts enable cars to be transported vertically in a safe and simple manner. These solutions help to avoid space-consuming, expensive ramps. They provide high levels of flexibility and can be used for transportation up to 24 m. Lödige car lifts allows utilisation unused underground space, which is an increasingly important benefit in towns and cities.

\* patented by CarLoft GmbH Berlin

### **CAR LIFTS** Passengers allowed Yes Max. load capacity 4.85 t Max. lifting height 24 m No. of stopping points 2 to 8

CarLoft GmbH Berlin, multiple dwelling