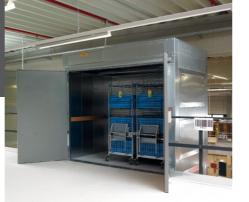

### PRACTICAL. EASY. RELIABLE. SHERPA<sup>®</sup> GOODS ONLY LIFT

Our SHERPA<sup>®</sup> is the optimum integration solution for transporting goods in an industrial environment. Due to the minimal pit depth required and tailor-made cabin dimensions, it can easily be installed into existing buildings or rack systems without undergoing any modifications. Thus the installation process is fast and easy.

With an increased nominal load of up to 4.5 tonnes and a larger cabin, it is now ever easier to transport heavy and bulky loads while retaining the advantages of the compact machine room-less solution with self-supporting steel frame shaft. The latter is now also available powder-coated in classic RAL colours. For nominal loads from 3 tonnes, installation in existing concrete or masonry shafts is also possible.

Configure your SHERPA<sup>®</sup> goods only lift online!

(https://www.lodige.com/SHERPA-configurator/?lang=en)

SHERPA<sup>®</sup>, logistics company

|                     | LIFT SOLUTIONS |      |      |  |
|---------------------|----------------|------|------|--|
| SHERPA <sup>®</sup> | GOODS          | ONLY | LIFT |  |