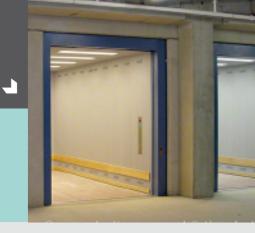

### POWERFUL WORK ASSISTANT OLYMPUS HEAVY GOODS LIFT

The installation locations and applications of good lifts are as varied as the requirements they have to meet. Most of these requirements can be met with Lödige goods lifts, which are perfect for storage and production facilities and can be customised to the special requirements of the client.

The combination of reliable basic equipment and sophisticated technology makes these lifts trusty assistants for everyday work. Lödige supplies a wide range of 10 powerful goods lifts, which differ in load capacities, cabin and door measurements. Up to 8 floors can be reached and up to 15 t can be lifted with these standard goods lifts.

Thanks to the modular design, different configurations can be implemented depending on the application and structural conditions.

OLYMPUS,

manufacturing company We perfectly understand the variety of needs our customers may have. We want to be a partner for implementing new industrial solutions. Therefore, we are always ready to listen, work together and help companies to improve their performance with Lödige solutions. So although we specialise in standard machines, we offer also customised versions of our OLYMPUS (various capacities, sizes and lifting heights).