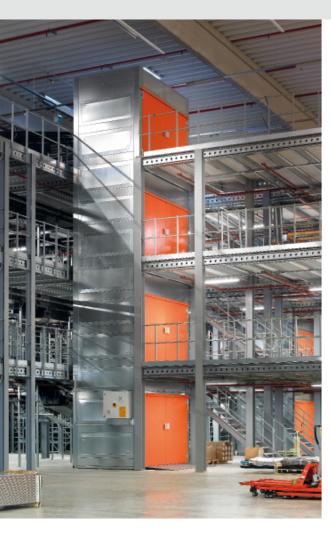

### OLYMPUS HEAVY GOODS

LIFT Standard goods lifts for loads up to 20 t. Higher lifting capacities are available on request. > Page 10 - 11

Flexible solutions for the transportation of vehicles over several levels.

### POWERFUL WORK ASSISTANT OLYMPUS HEAVY GOODS LIFT

The installation locations and applications of good lifts are as varied as the requirements they have to meet. Most of these requirements can be met with Lödige goods lifts, which are perfect for storage and production facilities and can be customised to the special requirements of the client.

The combination of reliable basic equipment and sophisticated technology makes these lifts trusty assistants for everyday work. Lödige supplies a wide range of 10 powerful goods lifts, which differ in load capacities, cabin and door measurements. Up to 8 floors can be reached and up to 15 t can be lifted with these standard goods lifts.

Thanks to the modular design, different configurations can be implemented depending on the application and structural conditions.

OLYMPUS,

manufacturing company We perfectly understand the variety of needs our customers may have. We want to be a partner for implementing new industrial solutions. Therefore, we are always ready to listen, work together and help companies to improve their performance with Lödige solutions. So although we specialise in standard machines, we offer also customised versions of our OLYMPUS (various capacities, sizes and lifting heights).